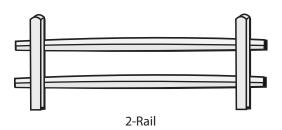

## Split Rail

- Locust Posts
- Spruce, Hemlock or Hardwood Rails
  -or-
- Pressure Treated Post & Rail
- Green & Black Welded Wire

AUTHORIZED INDEPENDENT COUNTRY ESTATE DEALER

Uwchland, PA

**WOOD SELECTION** 