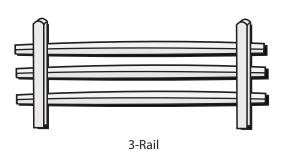

## Split Rail

- Locust Posts
- Spruce, Hemlock or Hardwood Rails
  -or-
- Pressure Treated Post & Rail
- Green & Black Welded Wire

AUTHORIZED INDEPENDENT COUNTRY ESTATE DEALER

Uwchland, PA

**WOOD SELECTION** 