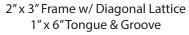

## Lattice Top<sup>†</sup>

2" x 3" Frame w/ Square Lattice 1" x 6" Tongue & Groove