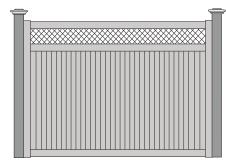

## Lattice Top<sup>†</sup>

2" x 3" Frame w/ Square Lattice 1" x 6" Tongue & Groove