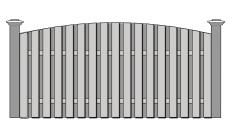

#### Solid Board\*†

Solid Board - Straight Top

Solid Board-Concave

Shadow Box\*†

Shadow Box - Straight Top

Shadow Box - Concave

Shadow Box - Convex