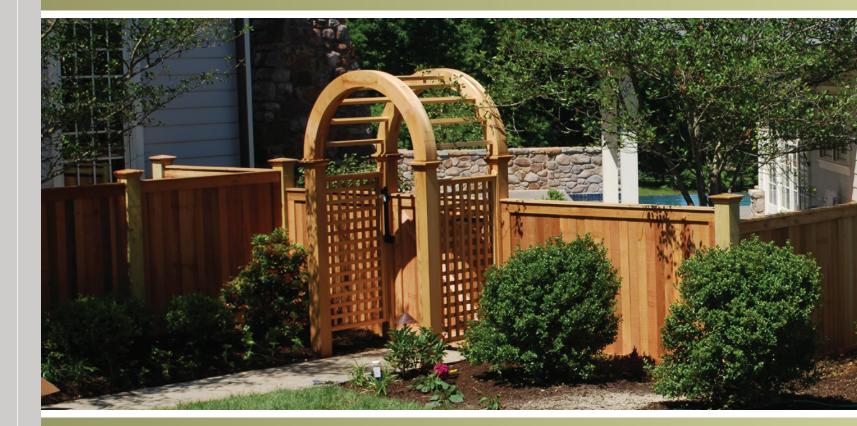

# CUSTOM WOOD FENCE SELECTION

Panels are made from Western Red Cedar, Northern White Cedar, or Pressure Treated Southern Pine.