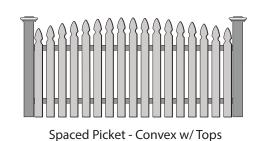

### Spaced Picket\*†

#### **Picket Tops**

Flat Top

Dog Ear (WRC standard top)

\* All styles are available with choice of picket tops.