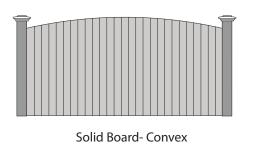

#### Solid Board\*†

Solid Board - Straight Top

Solid Board-Concave

Shadow Box\*†

Shadow Box - Straight Top

Shadow Box - Concave

Shadow Box - Convex