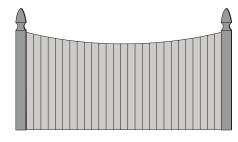

#### Solid Board\*†

Solid Board - Straight Top

Solid Board-Concave

Shadow Box\*†

Shadow Box - Straight Top

Shadow Box - Concave

Shadow Box - Convex