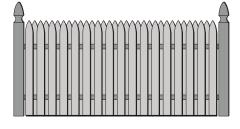

## Split Rail





- Locust Posts
- Spruce, Hemlock or Hardwood Rails
  -or-
- Pressure Treated Post & Rail
- Green & Black Welded Wire

AUTHORIZED INDEPENDENT COUNTRY ESTATE DEALER





Uwchland, PA



**WOOD SELECTION** 

# CUSTOM WOOD FENCE SELECTION

Panels are made from Western Red Cedar, Northern White Cedar, or Pressure Treated Southern Pine.

### Spaced Picket\*†











#### Solid Board\*†



Solid Board - Straight Top



Solid Board-Concave



Shadow Box\*†







Shadow Box - Straight Top

Shadow Box - Concave

Shadow Box - Convex

## Lattice Top<sup>†</sup>







2" x 3" Frame w/ Square Lattice 1" x 6" Tongue & Groove

## **Options**

















2 x 3

2 x 4

#### **Picket Tops**



Flat Top





Dog Ear (WRC standard top)





\* All styles are available with choice of picket tops.