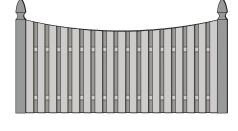

#### Solid Board\*†

Solid Board - Straight Top

Solid Board-Concave

Shadow Box\*†

Shadow Box - Straight Top

Shadow Box - Concave

Shadow Box - Convex