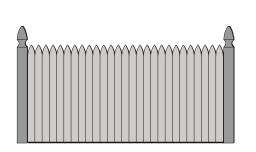

## Split Rail





- Locust Posts
- Spruce, Hemlock or Hardwood Rails
  -or-
- Pressure Treated Post & Rail
- Green & Black Welded Wire

AUTHORIZED INDEPENDENT COUNTRY ESTATE DEALER





Uwchland, PA



**WOOD SELECTION** 

# CUSTOM WOOD FENCE SELECTION

Panels are made from Western Red Cedar, Northern White Cedar, or Pressure Treated Southern Pine.

### Spaced Picket\*†











#### Solid Board\*†



Solid Board - Straight Top



Solid Board-Concave



Shadow Box\*†







Shadow Box - Straight Top

Shadow Box - Concave

Shadow Box - Convex

## Lattice Top<sup>†</sup>







2" x 3" Frame w/ Square Lattice 1" x 6" Tongue & Groove

## **Options**

















2 x 3

2 x 4

#### **Picket Tops**



Flat Top





Dog Ear (WRC standard top)





\* All styles are available with choice of picket tops.